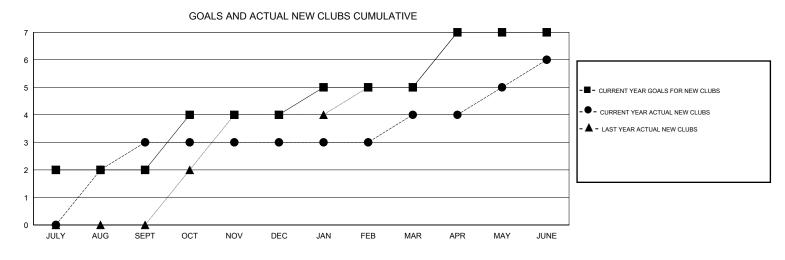

## GMT: OPEN

| GMT: OPEN             |               | L         | OCATION INDIA |                       |                                                                |                                                              | GMT CA                                             |  |
|-----------------------|---------------|-----------|---------------|-----------------------|----------------------------------------------------------------|--------------------------------------------------------------|----------------------------------------------------|--|
| Clubs                 |               |           |               | Members               |                                                                |                                                              |                                                    |  |
| RESULTS FOR 2016-2017 |               |           |               | RESULTS FOR 2016-2017 |                                                                |                                                              |                                                    |  |
| QUARTER               | NEW CLUB GOAL | NEW CLUBS | DROPPED CLUBS | QUARTER               | NEW MEMBER GROWTH<br>NET GOAL (not reinstated<br>or transfers) | NEW MEMBER<br>GROWTH ACTUAL (not<br>reinstated or transfers) | DROPPED<br>MEMBERS ACTUAL<br>(including transfers) |  |
| JULY/AUG/SEPT         | 2             | 3         | 1             | JULY/AUG/SEPT         | 190                                                            | 315                                                          | 264                                                |  |
| OCT/NOV/DEC           | 2             | 0         | 2             | OCT/NOV/DEC           | 140                                                            | 210                                                          | 188                                                |  |
| JAN/FEB/MAR           | 1             | 1         | 3             | JAN/FEB/MAR           | 120                                                            | 160                                                          | 139                                                |  |
| APR/MAY/JUNE          | 2             | 2         | 1             | APR/MAY/JUNE          | -10                                                            | 823                                                          | 286                                                |  |