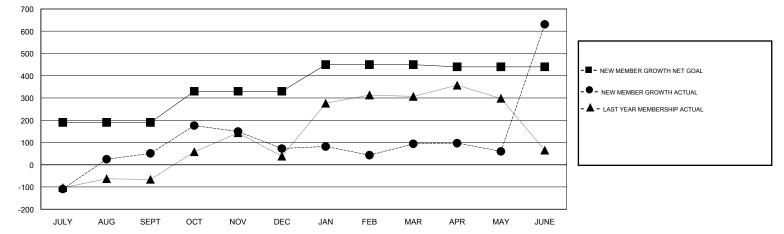

## GMT: OPEN

| GMT: OPEN             |               | L         | OCATION INDIA |                       |                                                                |                                                              | GMT CA                                             |  |
|-----------------------|---------------|-----------|---------------|-----------------------|----------------------------------------------------------------|--------------------------------------------------------------|----------------------------------------------------|--|
| Clubs                 |               |           |               | Members               |                                                                |                                                              |                                                    |  |
| RESULTS FOR 2016-2017 |               |           |               | RESULTS FOR 2016-2017 |                                                                |                                                              |                                                    |  |
| QUARTER               | NEW CLUB GOAL | NEW CLUBS | DROPPED CLUBS | QUARTER               | NEW MEMBER GROWTH<br>NET GOAL (not reinstated<br>or transfers) | NEW MEMBER<br>GROWTH ACTUAL (not<br>reinstated or transfers) | DROPPED<br>MEMBERS ACTUAL<br>(including transfers) |  |
| JULY/AUG/SEPT         | 2             | 3         | 1             | JULY/AUG/SEPT         | 190                                                            | 315                                                          | 264                                                |  |
| OCT/NOV/DEC           | 2             | 0         | 2             | OCT/NOV/DEC           | 140                                                            | 210                                                          | 188                                                |  |
| JAN/FEB/MAR           | 1             | 1         | 3             | JAN/FEB/MAR           | 120                                                            | 160                                                          | 139                                                |  |
| APR/MAY/JUNE          | 2             | 2         | 1             | APR/MAY/JUNE          | -10                                                            | 823                                                          | 286                                                |  |